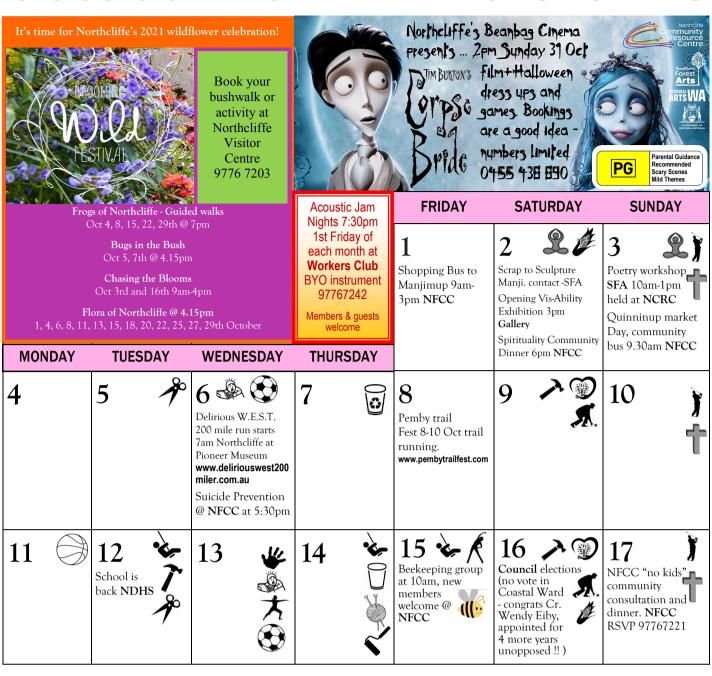

The Nomads @ NCF town hall 27th NCRC Beanbag Cinema 7:30pm "Good bye Lenin". Free Event.

Opening 2. Oct.

Open 7 days The Painted Tree Gallery

Northcliffe Information and Visitor Centre 9776 7203

and all kinds of ability